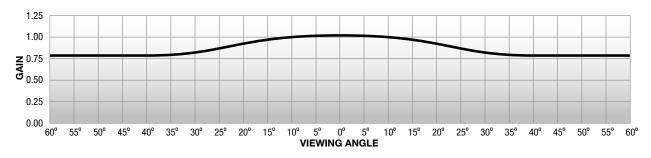

## **SCREEN SURFACE**

- Front projection
- Gain 0.8
- Viewing angle 180°
- Thickness 0.24 mm
- Black borders available

<sup>1</sup>Individual test results may vary. Results based on a representative sample in Draper inventory.

GAIN 0.8 VIEWING ANGLE 180° THICKNESS 0.24 MM FULL HD COMPLIANT