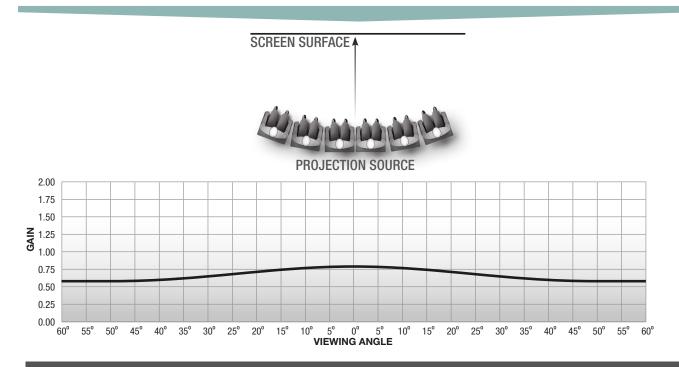

## SCREEN SURFACE

- Grey front projection
- Average gain 0.8
- Viewing angle 180°
- Thickness 0.3 mm
- Black borders available

GAIN 0.8 VIEWING ANGLE 180° THICKNESS 0.3 MM 8K COMPLIANT