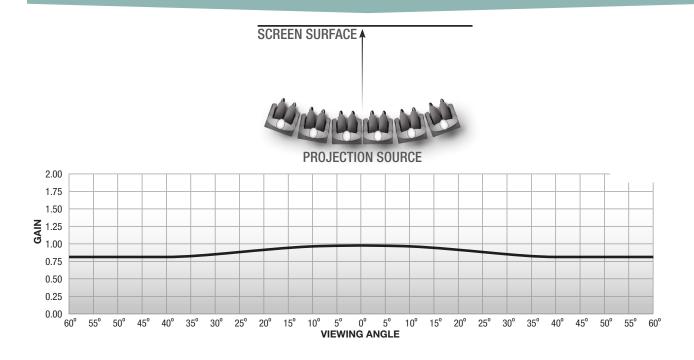

## SCREEN SURFACE

- Front projection
- Average gain 1.0
- Viewing angle 180°
- Thickness 0.37 mm
- Black borders available

. . . . . . .

<sup>1</sup>Composition may differ slightly for some screen sizes/models.

<sup>2</sup>Individual test results may vary. Results based on a representative sample in Enyroom inventory.

GAIN 1.0 VIEWING ANGLE 180° THICKNESS 0.37 MM 8K COMPLIANT